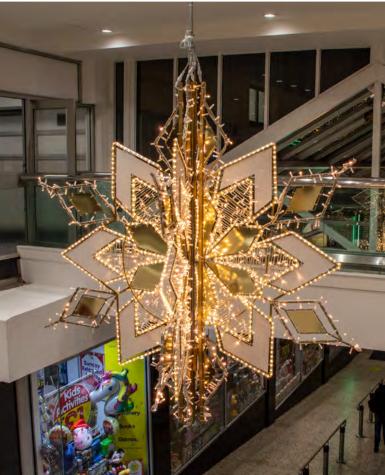

## Case Studies

The Merrion Centre Leeds acquisitioned Lite Ltd to design a festive lighting scheme showing elegance with a modern twist.

With this remit, our design team worked together to create a mix of traditional gold's and silvers with a contemporary gold leaf detailing on various pieces used throughout the scheme. Large hanging 3D displays imposed themselves in areas around the centre, with gold leaf detailing, animated warm MiniLEDs, and rope lighting, with