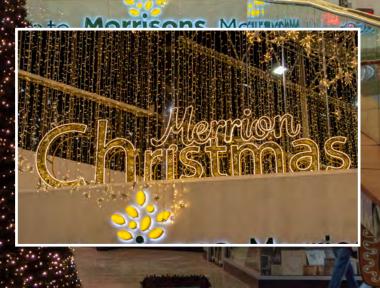

The 2D golden banners continuing the theme with added falling light, giving subtle animation throughout the centre.

In the main atrium, an amazing 25M x 25M shower of golden lighting was designed using 50 x 7M curtains and 63,000 LEDs, which created a backdrop of light for the

Bespoke high gloss 3D "Merrion Christmas" display. Guiding people through the main entrance to the centre, was a stunning 3D 5M golden bow, consisting of

High shine golden carpet, with twinkling lighting throughout.