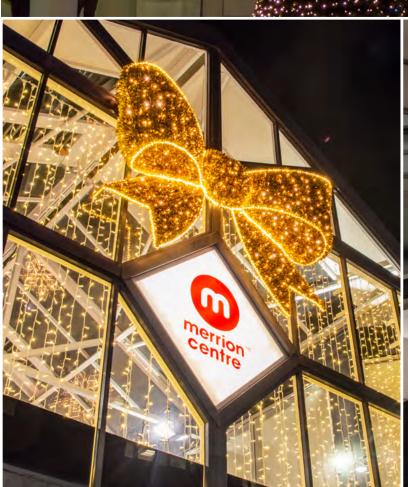

Bespoke high gloss 3D "Merrion Christmas" display. Guiding people through the main entrance to the centre, was a stunning 3D 5M golden bow, consisting of

High shine golden carpet, with twinkling lighting throughout.